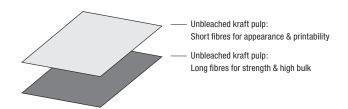

### **Uncoated, Unbleached Natural Kraft Board**

### **KEY FEATURES & BENEFITS**

- 381-762mic
- Uncoated, Unbleached Kraft board
- Attractive Natural brown appearance
- Exceptional strength
- High bulk and stiffness
- ISEGA certified for direct food contact
- PEFC certified.

#### **BOARD STRUCTURE**



### **APPLICATIONS**







Beverage Packaging



Cosmetic Packaging



Filter Frames



Merchandise Packaging



Gift Boxes



Packaging



Ice Cream Packers



Retail Food Packaging

## **SPECIFICATIONS**

|                   | Unit | Specifications |     |     |     |     |     |     |     |     |
|-------------------|------|----------------|-----|-----|-----|-----|-----|-----|-----|-----|
| Basis Weight      | g/m² | 225            | 244 | 259 | 283 | 307 | 332 | 356 | 386 | 410 |
| Caliper (Microns) | μm   | 381            | 432 | 457 | 508 | 559 | 610 | 660 | 711 | 762 |

# **AVAILABILITY**

😽 450x640 😽 520x720 😽 640x900 😽 900x640 😽 720x1020

😽 1020x720 😽 1040x1550 😽 1280x900 😽 1575x1067

👣 1020x720mm 🐧 Bespoke sizes 🐧 Large format.

Please ask our sales team for an up-to-date list