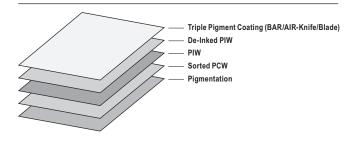

# MM Topliner™

Market leading coated recycled liner board



## Made Europe by MM Karton, the world's largest producer of coated recycled cartonboard

#### **KEY FEATURES & BENEFITS**



🔖 Triple coated gloss topside for quality image reproduction

Treated reverse to facilitate litho lamination

Excellent opacity reduces showthrough

Produced in Europe by MM Karton

Your Size Bespoke sheeting service available

Halal certification

FSC certified

#### **BOARD STRUCTURE**



### **SPECIFICATIONS**

|                   | Unit | Specifications |       |       |       |       |
|-------------------|------|----------------|-------|-------|-------|-------|
| Caliper (Microns) | μm   | 200            | 220   | 240   | 260   | 280   |
| Basis Weight      | g/m² | 180            | 195   | 210   | 230   | 250   |
| Bursting Strength | kPa  | 380            | 395   | 410   | 430   | 450   |
| Scot Ply Bond     | kN/m | 2,7            | 2,8   | 3,0   | 3,2   | 3,4   |
| Smoothness        | μm   | < 1,5          | < 1,5 | < 1,5 | < 1,5 | < 1,5 |
| Gloss Gardner 75° | %    | > 50           | > 50  | > 50  | > 50  | > 50  |
| Brightness ISO    | %    | 83             | 83    | 83    | 83    | 83    |

#### **KEY APPLICATIONS**



Beverage Cartons



Corrugated Cartons